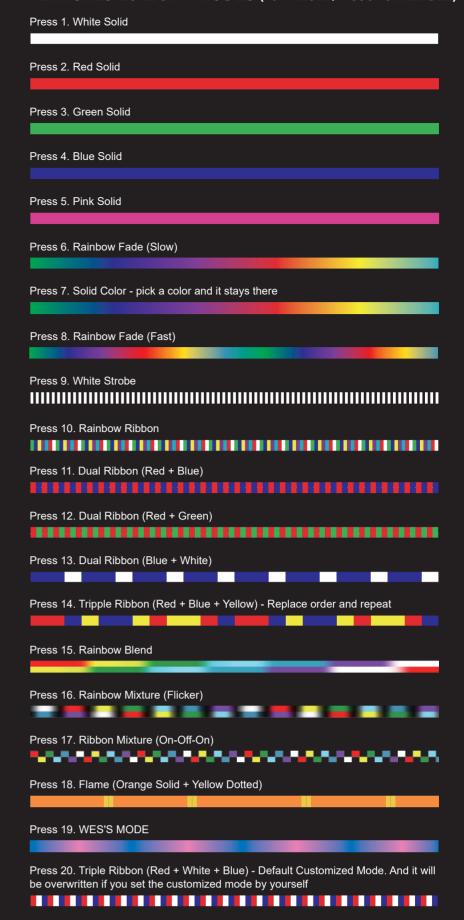

#### **CHANGING LIGHT MODES:**

Click the power button once to switch between 20 light mode colors and effects. Be careful not to change light modes too quickly to avoid switching the brightness by mistake.

#### **FEATURES 20 LIGHT MODES (19 PRESET/1 CUSTOMIZABLE)**

#### **IMPORTANT NOTES:**

- \*The ball will quit the customizing process and turn off if no operation for 30 seconds.
- \*The old customized mode will be overwritten every time you create a new color set.
- \*The default customized mode is red/white/blue triple ribbon. The ball will return to this default customized mode if the battery dies before recharging.