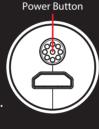

#### **TURNING ON/OFF:**

To turn on, press the power button once. Do not hold down unless you want to activate the customized mode. (See customizing section for further details.) To turn off, hold down the power button for 3 seconds.

#### **CHANGING LIGHT MODES:**

Click the power button once to switch between 20 light mode colors and effects. Be careful not to change light modes too quickly to avoid switching the brightness by mistake.

#### CHANGING BRIGHTNESS:

The juggling balls have two brightness settings. The default setting is full brightness.

Double-click the power button to switch between bright and dim LED light settings.