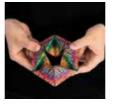

#### **HOW TO OPEN**

Cubendi has 2 corners that unlock the cube. Fold one down as indicated at right then make the triangle shape to get started.

EXPERIENCE THE MAGIC OF MAGNETIC ORIGAMI

#### LET YOUR IMAGINATION UNFOLD

One Cubendi can transform into 50+ shapes. Gently twist and fold/unfold the triangles as you explore. Don't try to force it - Cubendi will naturally bend into shapes. If you need help, watch our video to guide you along.