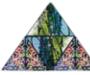

#### LET YOUR IMAGINATION UNFOLD

One Cubendi can transform into 50+ shapes. Gently twist and fold/unfold the triangles as you explore. Don't try to force it - Cubendi will naturally bend into shapes. If you need help, watch our video to guide you along.

## Combine 2 or more Cubendi to create larger shapes and structures with its magnets. Endless possibilities!

4 Cubendi